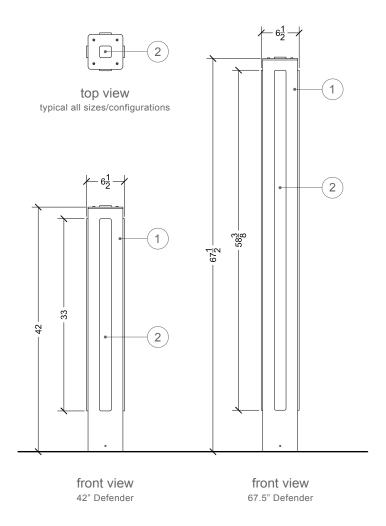

### 1. body

### 2. lens

polycarbonate clear frosted

colors and finishes are approximate, samples available upon request

# 3. lighting

colors and finishes are approximate, samples available upon request

Need to find out how much your design will cost? Just fill out the estimation form and you will be contacted to discuss your project. If you have a unique finish or exotic material in mind for a certain component that we do not list, fill in the appropriate field with the manufacturer's product code or a short description. Components listed as optional are not required to have a complete product. Have multiple designs in mind? Just fill out and fax or email a seperate form for each configuration.