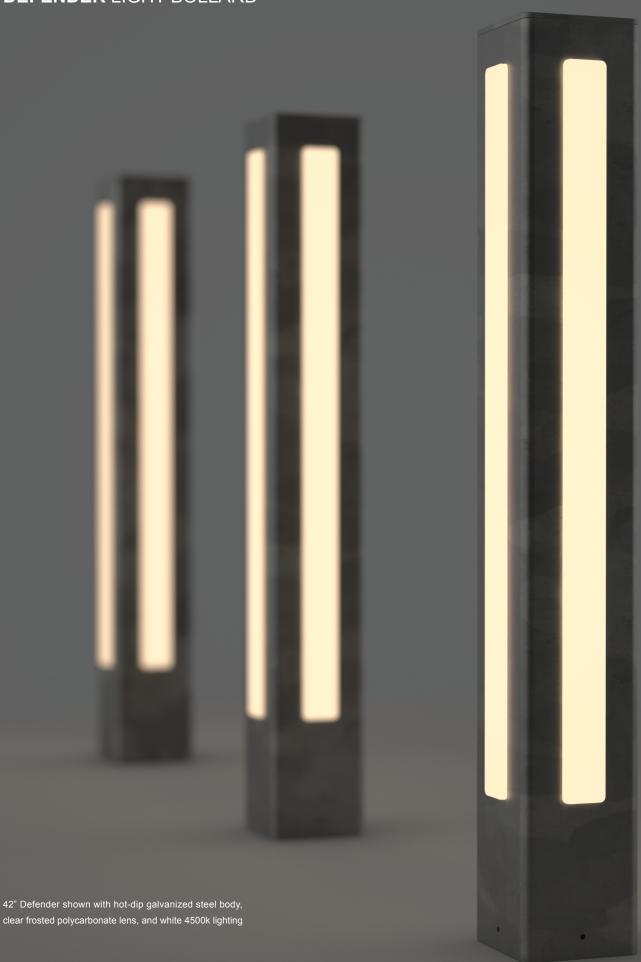

# **DEFENDER** LIGHT BOLLARD

The Defender light bollard is a stout, practical lighting solution with a contemporary industrial design suited for high-traffic areas requiring additional light and a high level of reliability and maintenance-free operation. The Defender is constructed from 1/4" steel tubing with a standard hot-dipped galvanized finish for years of corrosion resistance. The standard lens is made from frosted clear polycarbonate making it extremely impact and vandal resistant. All of our lighting components are UL listed so you can count on their quality; you can also be assured of energy efficiency with our choice of long-life LEDs as a light source. Offered in an array of sizes, powdercoat colors, textures, and materials allows the Defender to be integrated into any environment. All of our products are environmentally friendly by nature: the main structural content of this bollard is steel that contains a recycled content of 95%-100%. This product can also be easily recycled at the end of its life and is manufactured in an environmentally conscious process.