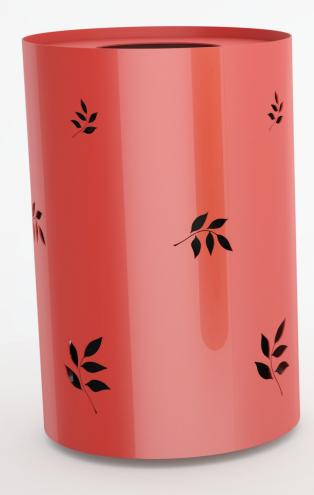

## **CYL** TRASH RECEPTACLE

(background) shown with crimson red (g) powdercoated steel body and hickory body pattern (foreground) shown with yellow (g) powdercoated steel body and oak body pattern

Suitable for indoor and outdoor environments, Cyl is our most customizable and versatile trash receptacle. We are able to custom cut into the body of the receptacle your company's logo, town or city name, custom patterns such as leaves, or leave the body plain. You decide. Choose your powdercoat color and you have a custom product without the custom price. Promote recycling by grouping 3 receptacles together each with a corresponding cutout and color. Receptacles are constructed of rolled and fully welded steel with a durable 32 gallon plastic liner. Receptacles are serviced by removing the lid and pulling the liner straight out through the top. A central anchor and 4 separate levelers ensure proper and secure installation.