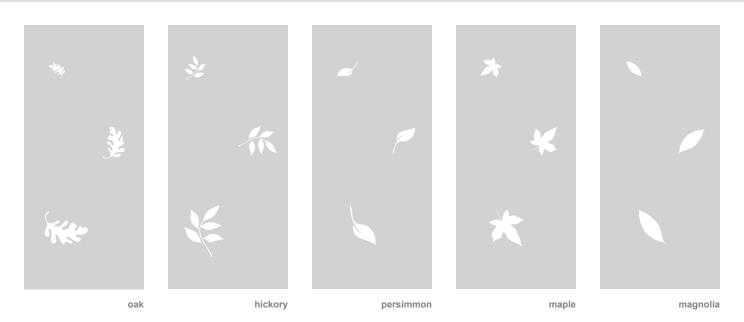

## **CYL** TRASH RECEPTACLE

(background) shown with crimson red (g) powdercoated steel body and hickory body pattern (foreground) shown with yellow (g) powdercoated steel body and oak body pattern

Suitable for indoor and outdoor environments, Cyl is our most customizable and versatile trash receptacle. We are able to custom cut into the body of the receptacle your company's logo, town or city name, custom patterns such as leaves, or leave the body plain. You decide. Choose your powdercoat color and you have a custom product without the custom price. Promote recycling by grouping 3 receptacles together each with a corresponding cutout and color. Receptacles are constructed of rolled and fully welded steel with a durable 32 gallon plastic liner. Receptacles are serviced by removing the lid and pulling the liner straight out through the top. A central anchor and 4 separate levelers ensure proper and secure installation.

## 2. body pattern

colors and finishes are approximate, samples available upon request

Need to find out how much your design will cost? Just fill out the estimation form and you will be contacted to discuss your project. If you have a unique finish or exotic material in mind for a certain component that we do not list, fill in the appropriate field with the manufacturer's product code or a short description. Components listed as optional are not required to have a complete product. Have multiple designs in mind? Just fill out and fax or email a seperate form for each configuration.