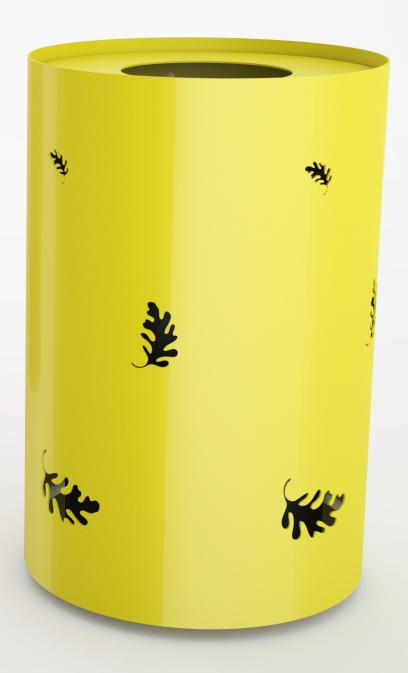

## **CYL** TRASH RECEPTACLE

(background) shown with crimson red (g) powdercoated steel body and hickory body pattern (foreground) shown with yellow (g) powdercoated steel body and oak body pattern

Suitable for indoor and outdoor environments, Cyl is our most customizable and versatile trash receptacle. We are able to custom cut into the body of the receptacle your company's logo, town or city name, custom patterns such as leaves, or leave the body plain. You decide. Choose your powdercoat color and you have a custom product without the custom price. Promote recycling by grouping 3 receptacles together each with a corresponding cutout and color. Receptacles are constructed of rolled and fully welded steel with a durable 32 gallon plastic liner. Receptacles are serviced by removing the lid and pulling the liner straight out through the top. A central anchor and 4 separate levelers ensure proper and secure installation.